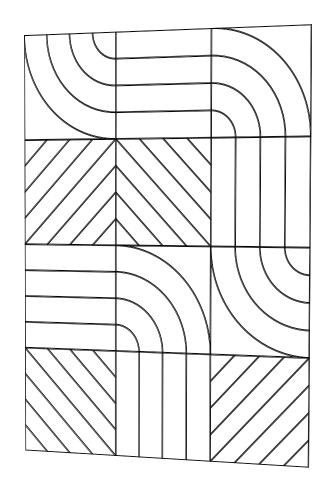

### Note

Wall panels with V-Cuts can be easily attached together and shortened without the joint becoming visible.

After alignment of the wall element, the entire surface